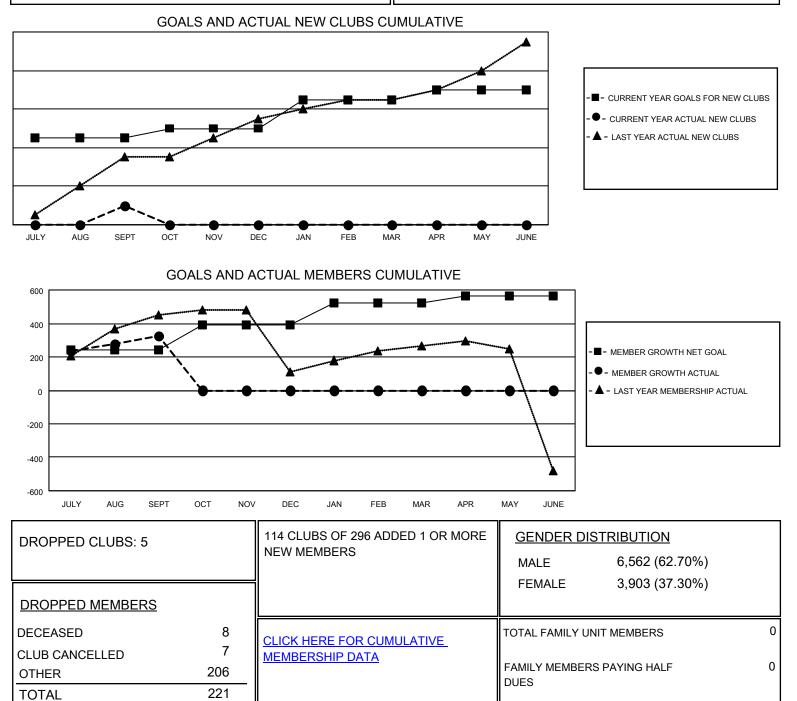

## LOCATION: INDIA

GMT: OPEN

**GMT CA 6 - I** 

| Clubs                 |               |           |               | Members               |                           |                         |                                                    |
|-----------------------|---------------|-----------|---------------|-----------------------|---------------------------|-------------------------|----------------------------------------------------|
| RESULTS FOR 2024-2025 |               |           |               | RESULTS FOR 2024-2025 |                           |                         |                                                    |
| QUARTER               | NEW CLUB GOAL | NEW CLUBS | DROPPED CLUBS | QUARTER               | MEMBER GROWTH NET<br>GOAL | MEMBER GROWTH<br>ACTUAL | DROPPED<br>MEMBERS ACTUAL<br>(including transfers) |
| JULY/AUG/SEPT         | 9             | 2         | 5             | JULY/AUG/SEP          | т 241                     | 616                     | 223                                                |
| OCT/NOV/DEC           | 1             | 0         | 0             | OCT/NOV/DEC           | 150                       | 0                       | 0                                                  |
| JAN/FEB/MAR           | 3             | 0         | 0             | JAN/FEB/MAR           | 130                       | 0                       | 0                                                  |
| APR/MAY/JUNE          | 1             | 0         | 0             | APR/MAY/JUNE          | 45                        | 0                       | 0                                                  |